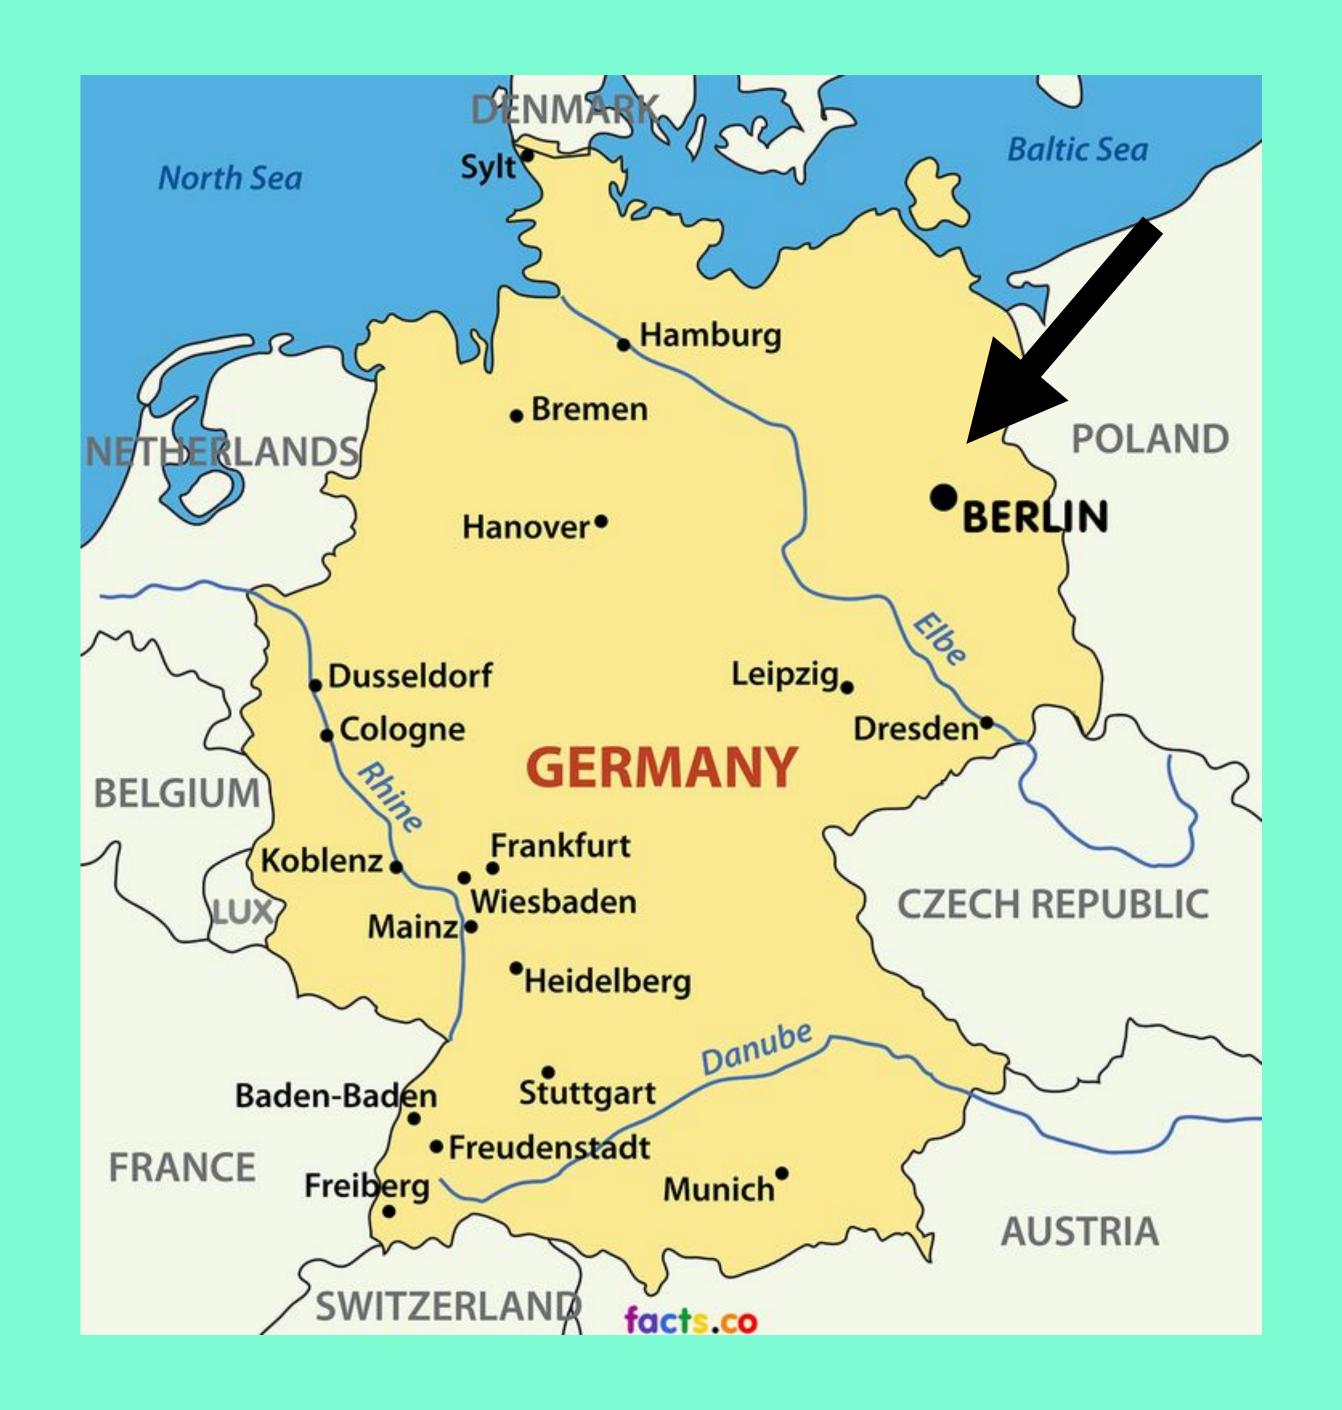

# GERMANY MAJOR CITIES

- -BERLIN (CAPITAL)
- -MUNICH
- -FRANKFURT
- -DRESDEN
- -HANOVER
- -DUSSELDORF
- -FREIBERG
- -HEIDELBERG
- HAMBURG

# Germany resides with other powerful EU countries

- -SWITZERLAND
- -FRANCE
- -AUSTRIA
- -BELGIUM
- -NETHERLANDS
- -CZECH REPUBLIC
- -POLAND