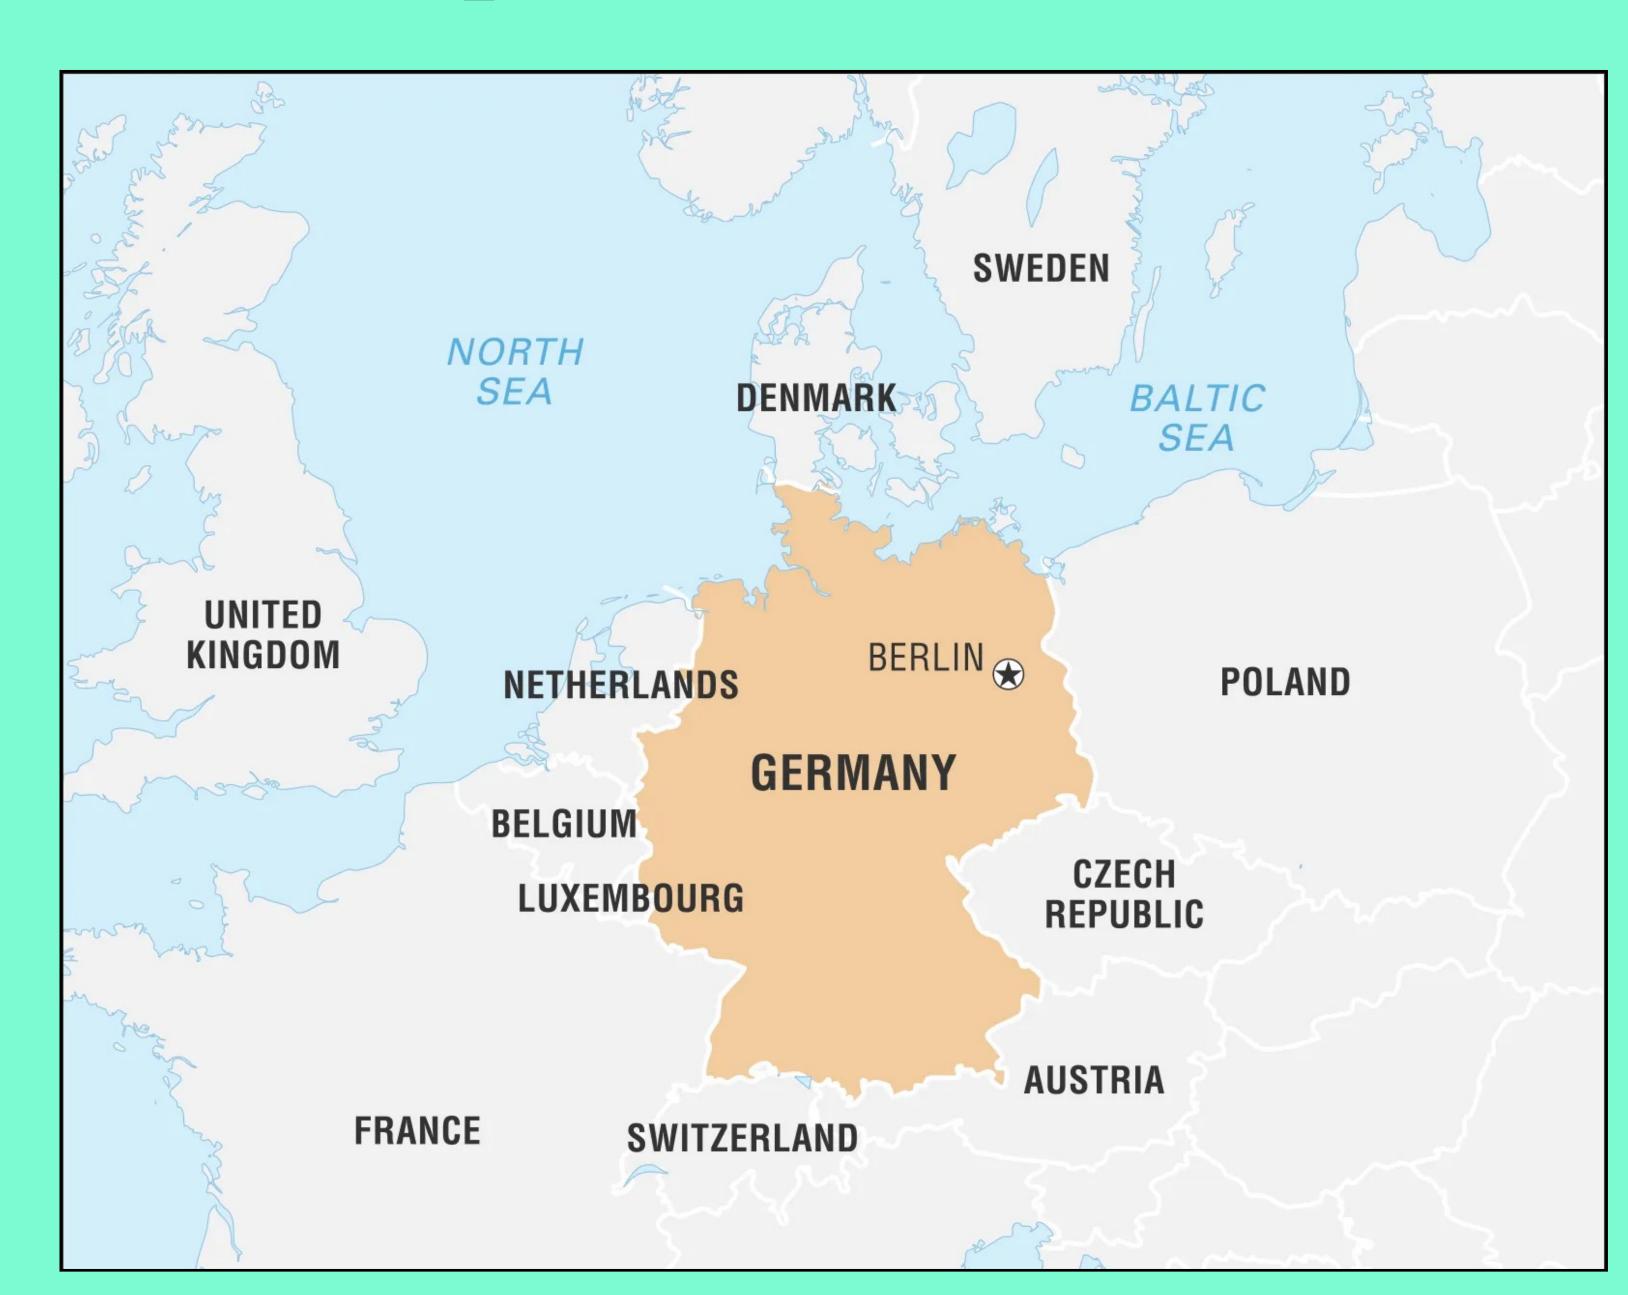

# Germany resides with other powerful EU countries

- -SWITZERLAND
- -FRANCE
- -AUSTRIA
- -BELGIUM
- -NETHERLANDS
- -CZECH REPUBLIC
- -POLAND