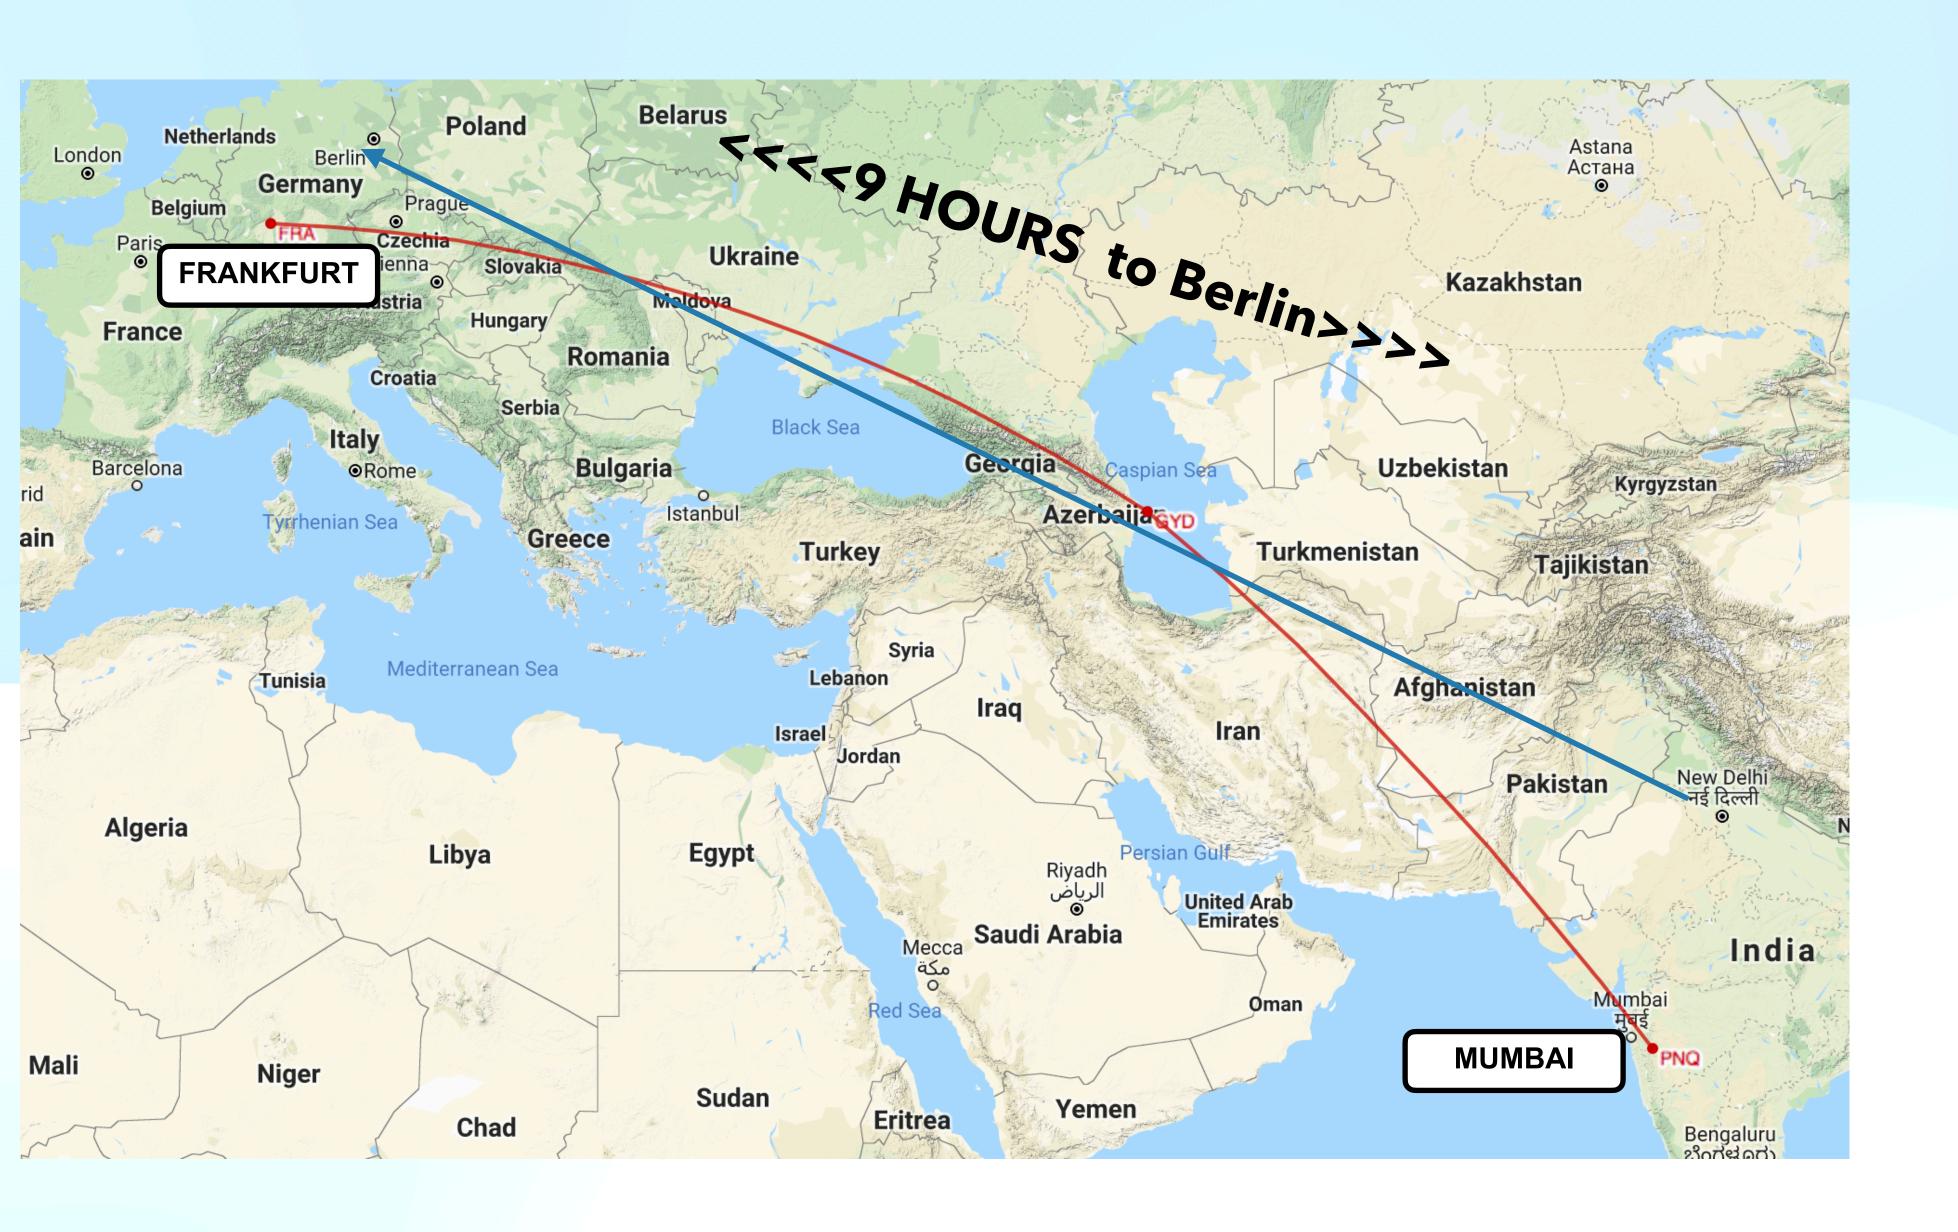

### **Direct flights**

Mumbai to Frankfurt Delhi to Frankfurt

### **Duration**

09:00 Hours

#### **Fare**

25,000 (starts)

### **Time Difference**

4:30 hrs